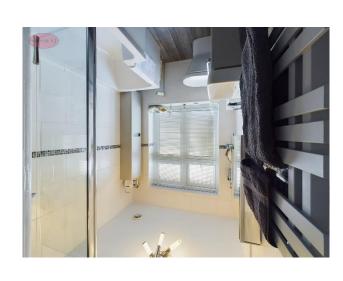

Bedroom Two 10' 2" x 13' 1" (3.10m x 3.98m)

Bedroom Three 6' 4" x 8' 3" (1.93m x 2.51m)

**Family Bathroom** 