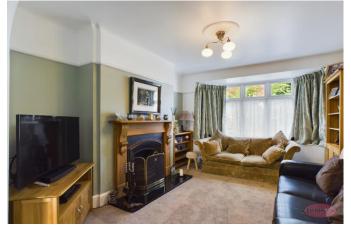

Hallway

Kitchen/Breakfast Room 7' 11" x 19' 11" (2.41m x 6.07m)

Dining Area 10' 2" x 13' 3" (3.10m x 4.04m)

Lounge 10' 11" x 14' 5" (3.32m x 4.39m)

**Downstairs WC** 

Master Bedroom 10' 11" x 14' 5" (3.32m x 4.39m)