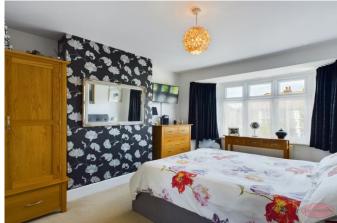

Hallway

Kitchen/Breakfast Room 7' 11" x 19' 11" (2.41m x 6.07m)

Dining Area 10' 2" x 13' 3" (3.10m x 4.04m)

Lounge 10' 11" x 14' 5" (3.32m x 4.39m)

**Downstairs WC** 

Master Bedroom 10' 11" x 14' 5" (3.32m x 4.39m)

Bedroom Two 10' 2" x 13' 1" (3.10m x 3.98m)

Bedroom Three 6' 4" x 8' 3" (1.93m x 2.51m)

**Family Bathroom** 