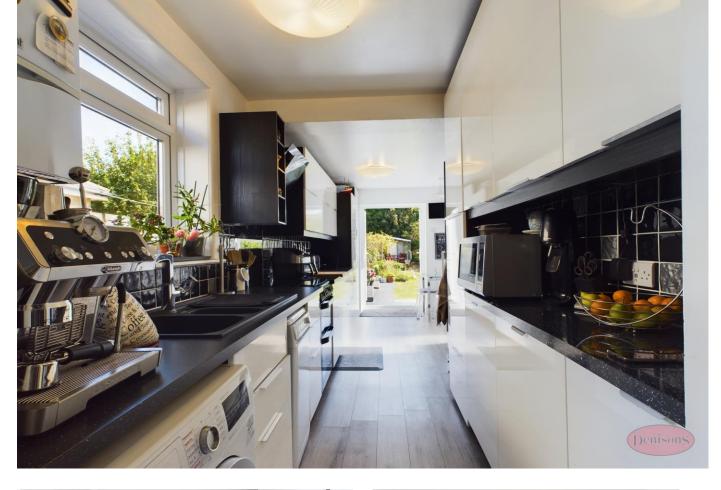

## 42 Covena Road BOURNEMOUTH, Dorset, BH6 5LW

£495,000

A beautifully presented three bedroom semi detached house located in a tree lined cul-de-sac in the sought after area of Southbourne.

The ground floor accommodation comprises of an entrance hall, modern kitchen/breakfast room, open plan living/dining room with patio doors and a cloak room.

Hallway

Kitchen/Breakfast Room 7' 11" x 19' 11" (2.41m x 6.07m)

Dining Area 10' 2" x 13' 3" (3.10m x 4.04m)

Lounge 10' 11" x 14' 5" (3.32m x 4.39m)

**Downstairs WC** 

Master Bedroom 10' 11" x 14' 5" (3.32m x 4.39m)